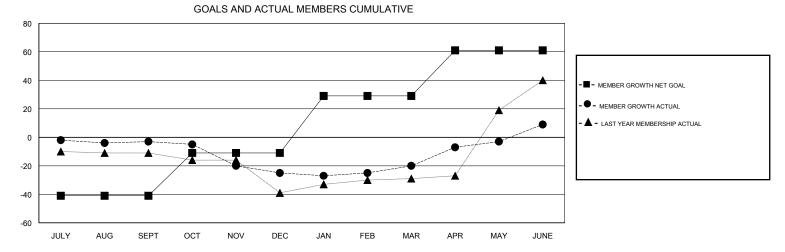

## LOCATION CROATIA

| GMT CA  |  |
|---------|--|
| GIVITUA |  |

| Clubs                 |               |           |               | Members               |                           |                         |                                                    |
|-----------------------|---------------|-----------|---------------|-----------------------|---------------------------|-------------------------|----------------------------------------------------|
| RESULTS FOR 2018-2019 |               |           |               | RESULTS FOR 2018-2019 |                           |                         |                                                    |
| QUARTER               | NEW CLUB GOAL | NEW CLUBS | DROPPED CLUBS | QUARTER               | MEMBER GROWTH NET<br>GOAL | MEMBER GROWTH<br>ACTUAL | DROPPED<br>MEMBERS ACTUAL<br>(including transfers) |
| JULY/AUG/SEPT         | 0             | 0         | 0             | JULY/AUG/SEPT         | -41                       | 6                       | 6                                                  |
| OCT/NOV/DEC           | 0             | 0         | 0             | OCT/NOV/DEC           | 30                        | 14                      | 35                                                 |
| JAN/FEB/MAR           | 0             | 0         | 0             | JAN/FEB/MAR           | 40                        | 17                      | 11                                                 |
| APR/MAY/JUNE          | 1             | 1         | 1             | APR/MAY/JUNE          | 32                        | 98                      | 65                                                 |