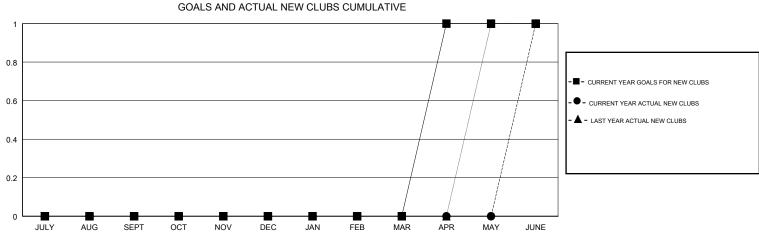

## LOCATION CROATIA

| GMT CA  |  |
|---------|--|
| GIVITUA |  |

| Clubs                 |               |           |               | Members               |                           |                         |                                                    |
|-----------------------|---------------|-----------|---------------|-----------------------|---------------------------|-------------------------|----------------------------------------------------|
| RESULTS FOR 2018-2019 |               |           |               | RESULTS FOR 2018-2019 |                           |                         |                                                    |
| QUARTER               | NEW CLUB GOAL | NEW CLUBS | DROPPED CLUBS | QUARTER               | MEMBER GROWTH NET<br>GOAL | MEMBER GROWTH<br>ACTUAL | DROPPED<br>MEMBERS ACTUAL<br>(including transfers) |
| JULY/AUG/SEPT         | 0             | 0         | 0             | JULY/AUG/SEPT         | -41                       | 6                       | 6                                                  |
| OCT/NOV/DEC           | 0             | 0         | 0             | OCT/NOV/DEC           | 30                        | 14                      | 35                                                 |
| JAN/FEB/MAR           | 0             | 0         | 0             | JAN/FEB/MAR           | 40                        | 17                      | 11                                                 |
| APR/MAY/JUNE          | 1             | 1         | 1             | APR/MAY/JUNE          | 32                        | 98                      | 65                                                 |